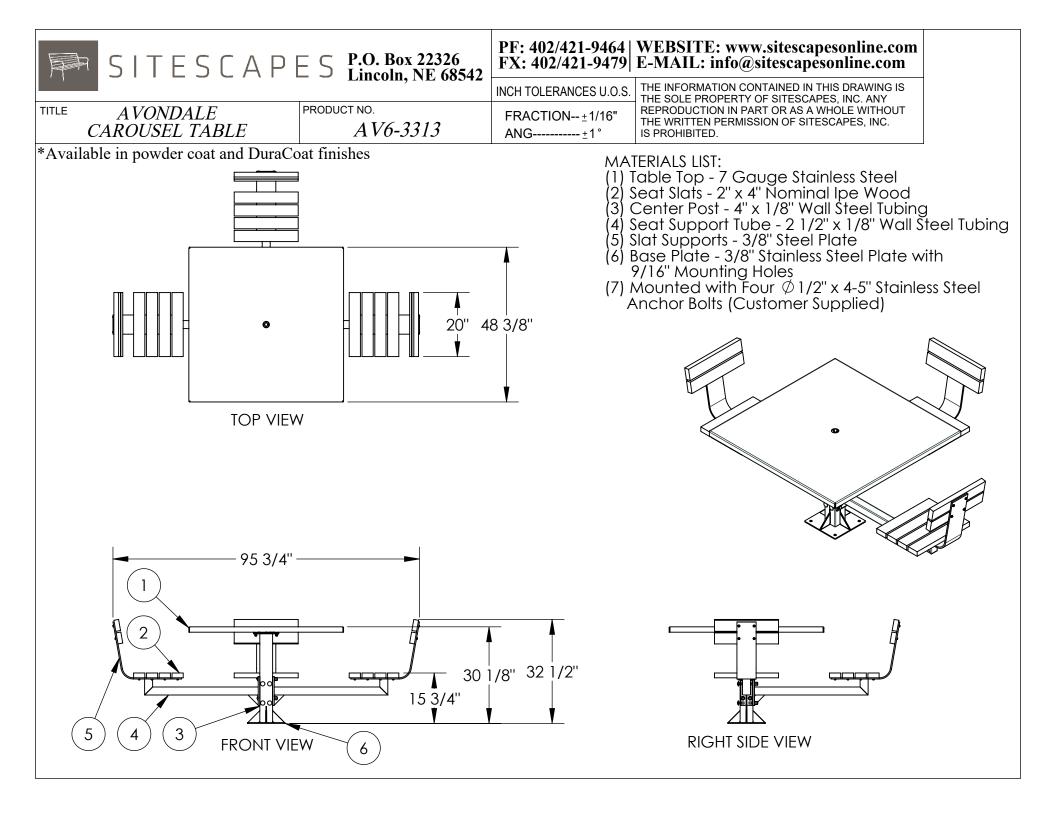

| SITESCAPES P.O. Box 22326<br>Lincoln, NE 68542  |                         |                                                        | WEBSITE: www.sitescapesonline.com<br>E-MAIL: info@sitescapesonline.com                                                                                                                                  |
|-------------------------------------------------|-------------------------|--------------------------------------------------------|---------------------------------------------------------------------------------------------------------------------------------------------------------------------------------------------------------|
| TITLE AVONDALE<br>CAROUSEL TABLE                | PRODUCT NO.<br>AV6-3313 | INCH TOLERANCES U.O.S.<br>FRACTION ± 1/16"<br>ANG ± 1° | THE INFORMATION CONTAINED IN THIS DRAWING IS<br>THE SOLE PROPERTY OF SITESCAPES, INC. ANY<br>REPRODUCTION IN PART OR AS A WHOLE WITHOUT<br>THE WRITTEN PERMISSION OF SITESCAPES, INC.<br>IS PROHIBITED. |
| *Available in powder coat and DuraCoat finishes |                         |                                                        |                                                                                                                                                                                                         |
|                                                 |                         |                                                        |                                                                                                                                                                                                         |